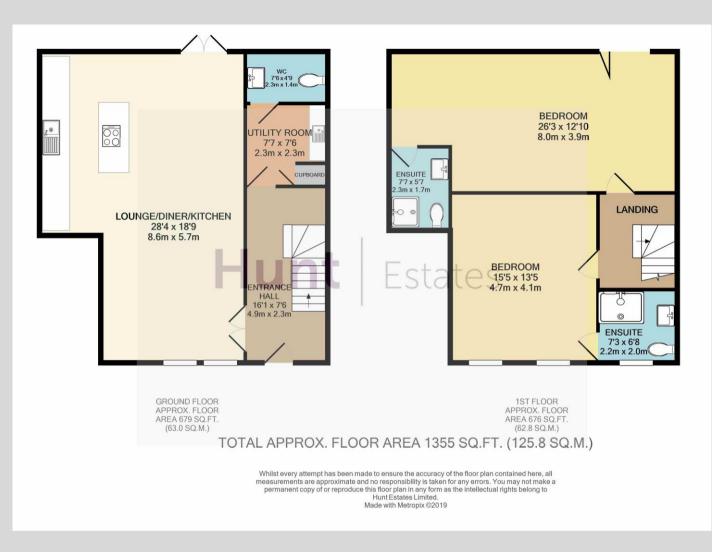

Comprising: Entrance hall, open plan living/kitchen with doors out onto the rear outside space, W.C and utility. On the first floor there are two double bedrooms both with en suite bathrooms.