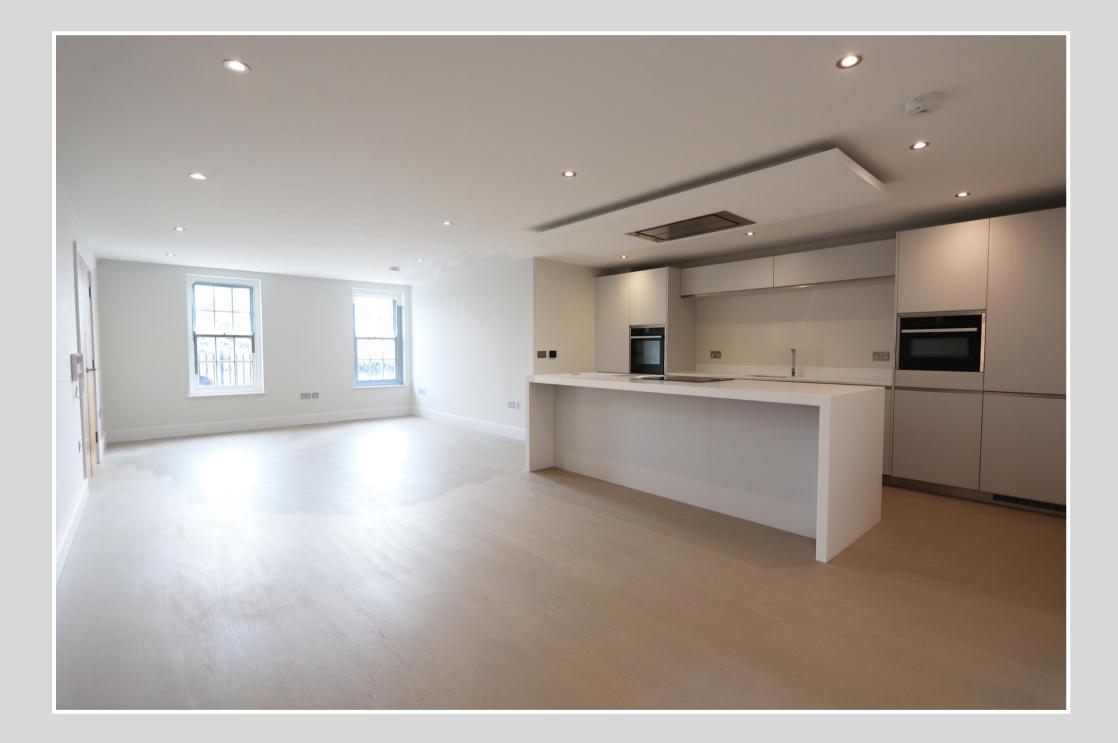

Comprising: Entrance hall, open plan living/kitchen with doors out onto the rear outside space, W.C and utility. On the first floor there are two double bedrooms both with en suite bathrooms.

## Open plan living 2 en suite bedrooms

2 undercover parking spaces

Gravelled outdoor area

High specification fixtures and fittings

Light and bright

Video entry system

Sea views

Stroll to St Aubin