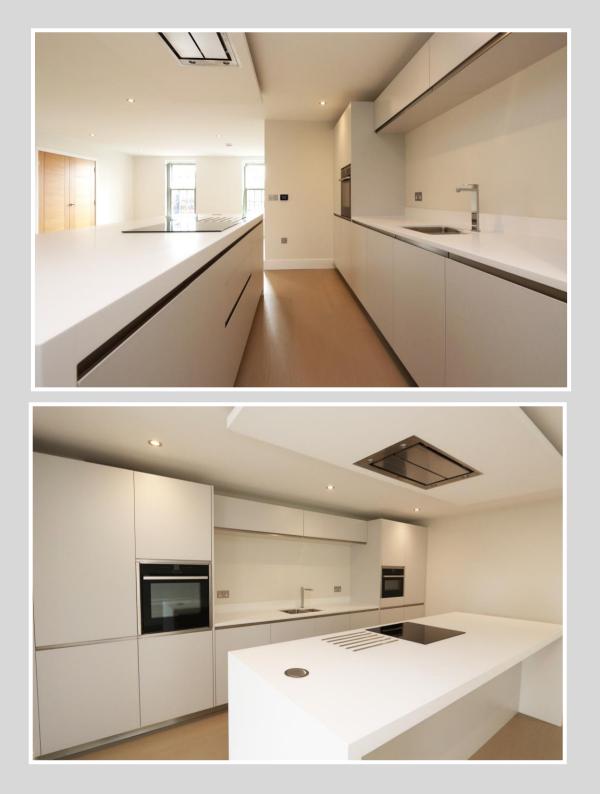

Comprising: Entrance hall, open plan living/kitchen with doors out onto the rear outside space, W.C and utility. On the first floor there are two double bedrooms both with en suite bathrooms.

## Open plan living 2 en suite bedrooms

2 undercover parking spaces

Gravelled outdoor area

High specification fixtures and fittings

Light and bright

Video entry system

Sea views

Stroll to St Aubin