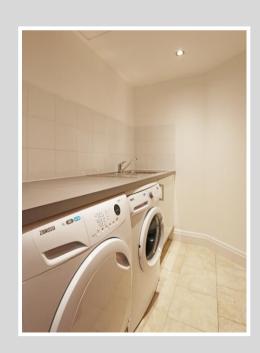

Comprises: Spacious open plan lounge/kitchen/diner with Juliet balcony, utility room, shower room, double bedroom, and en suite master bedroom.

Services: mains drains, mains water and electric heating. Regret no parking or pets.