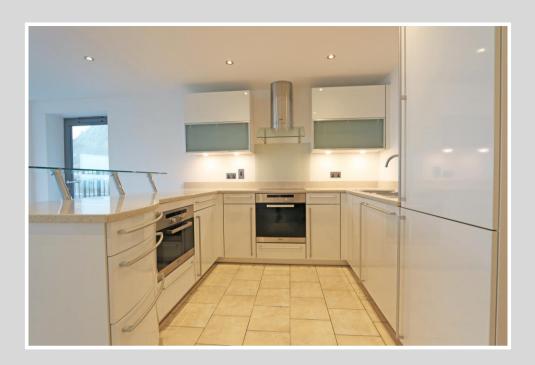

Comprises: Spacious open plan lounge/kitchen/diner with Juliet balcony, utility room, shower room, double bedroom, and en suite master bedroom.

Services: mains drains, mains water and electric heating. Regret no parking or pets.