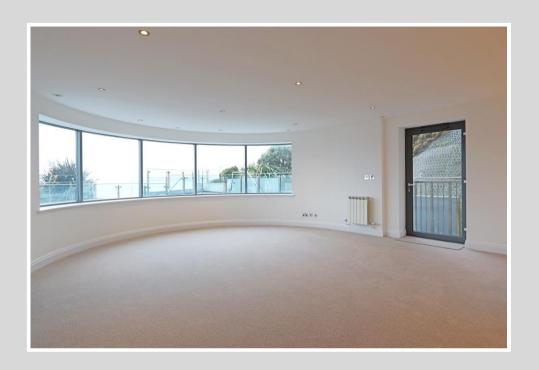

This two bedroom, two bathroom apartment is situated in the ground floor of the West Park development. The living space is flooded with light from the feature curved window, offering views over Elizabeth Castle and St Aubin's Bay. Within a short walk of the town centre and all its amenities, restaurants, bars and shops, this apartment is idea for those who work and socialise in St Helier.

Comprises: Spacious open plan lounge/kitchen/diner with Juliet balcony, utility room, shower room, double bedroom, and en suite master bedroom.

Services: mains drains, mains water and electric heating. Regret no parking or pets.