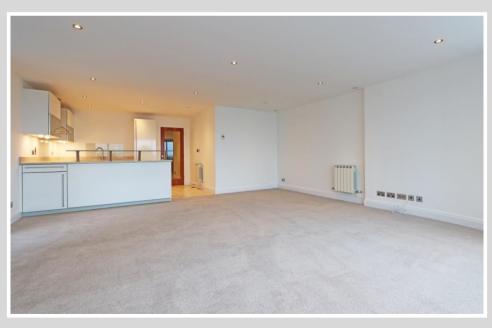

Comprises: Spacious open plan lounge/kitchen/diner with Juliet balcony, utility room, shower room, double bedroom, and en suite master bedroom.

Services: mains drains, mains water and electric heating. Regret no parking or pets.