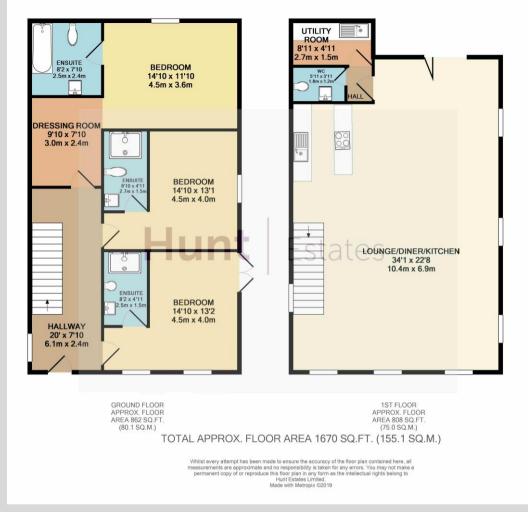

Comprising: Entrance hall, double bedroom with en suite shower room and double doors out onto the patio area, a further double bedroom with en suite shower room and the main bedroom with dressing area and en suite bathroom.

First Floor: Open plan living/kitchen with bi-folding doors to Juliet balcony, utility room and cloakroom.

Open plan living

3 en suite bedrooms

2 undercover parking spaces

Patio

Light and bright

High specification fixtures and fittings