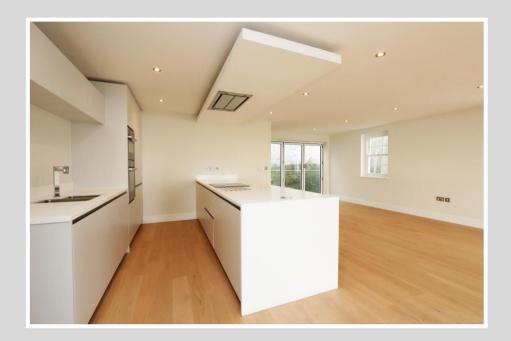

First Floor: Open plan living/kitchen with bi-folding doors to Juliet balcony, utility room and cloakroom.

Open plan living

3 en suite bedrooms

2 undercover parking spaces

Patio

Light and bright

High specification fixtures and fittings