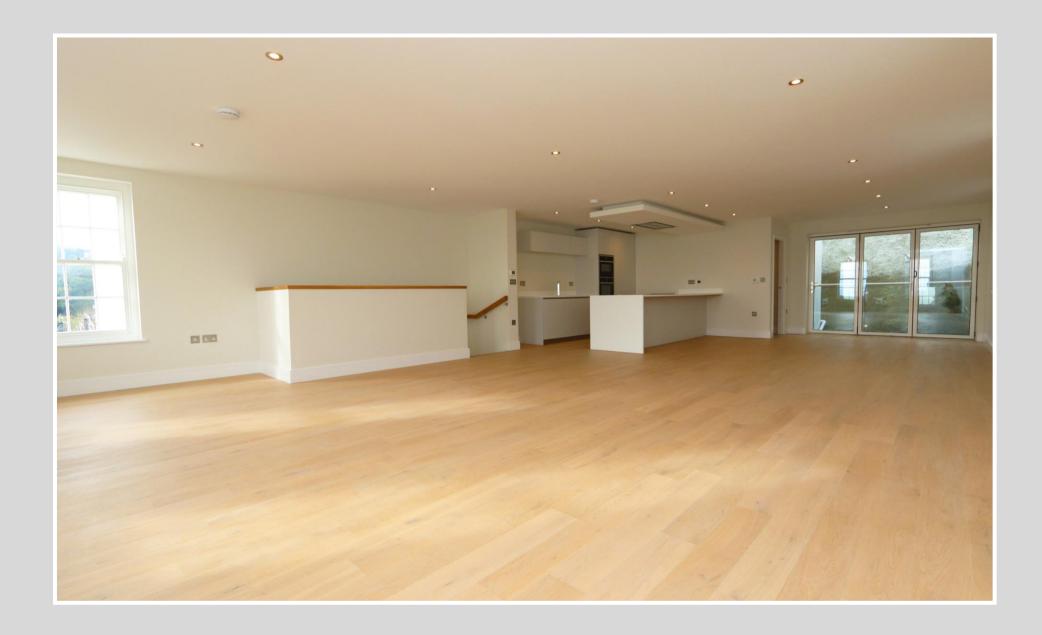

Set in an elegant looking new development, with its own private entrance, this property has been finished to a very high standard throughout by a local developer.

The triple aspect living space is situated on the first floor allowing the light to flood in through the sash windows and offers views across the Bay. This property is perfect for entertaining before dining in one of St Aubin's many eateries.

First Floor: Open plan living/kitchen with bi-folding doors to Juliet balcony, utility room and cloakroom.

Open plan living

3 en suite bedrooms

2 undercover parking spaces

Patio

Light and bright

High specification fixtures and fittings