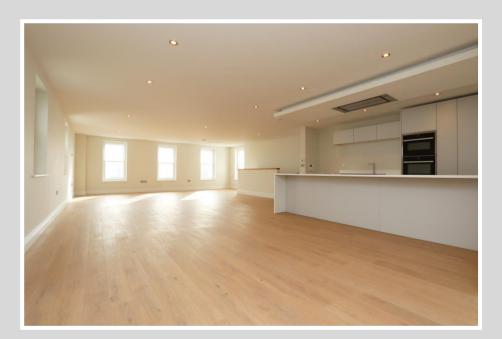

Set in an elegant looking new development, with its own private entrance, this property has been finished to a very high standard throughout by a local developer.

The triple aspect living space is situated on the first floor allowing the light to flood in through the sash windows and offers views across the Bay. This property is perfect for entertaining before dining in one of St Aubin's many eateries.

First Floor: Open plan living/kitchen with bi-folding doors to Juliet balcony, utility room and cloakroom.

Open plan living

3 en suite bedrooms

2 undercover parking spaces

Patio

Light and bright

High specification fixtures and fittings