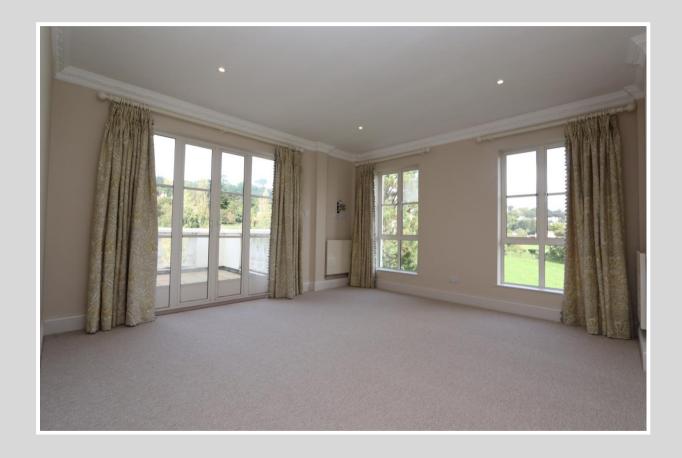

The apartment briefly comprises; Spacious entrance hall with ample storage, large sitting room with spectacular distant sea views and a large balcony, dining area, fully fitted eat-in kitchen, separate utility room, master suite with en suite bathroom, dressing area/office. Second bedroom with en suite shower room and extensive range of fitted wardrobes.