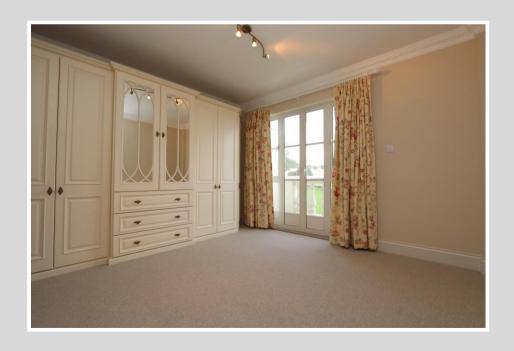

The apartment briefly comprises; Spacious entrance hall with ample storage, large sitting room with spectacular distant sea views and a large balcony, dining area, fully fitted eat-in kitchen, separate utility room, master suite with en suite bathroom, dressing area/office. Second bedroom with en suite shower room and extensive range of fitted wardrobes.