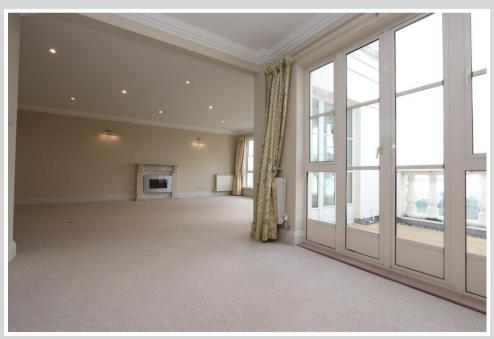

The apartment briefly comprises; Spacious entrance hall with ample storage, large sitting room with spectacular distant sea views and a large balcony, dining area, fully fitted eat-in kitchen, separate utility room, master suite with en suite bathroom, dressing area/office. Second bedroom with en suite shower room and extensive range of fitted wardrobes.