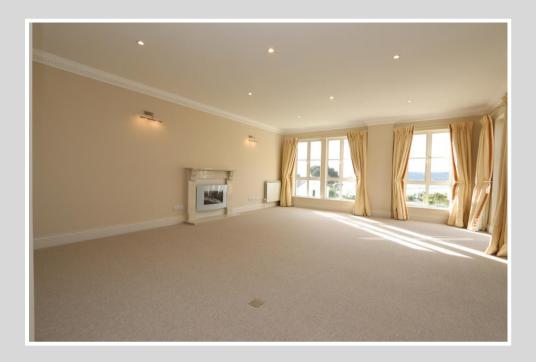

The apartment briefly comprises; Spacious entrance hall with ample storage, large sitting room with spectacular distant sea views and a large balcony, dining area, fully fitted eat-in kitchen, separate utility room, master suite with en suite bathroom, dressing area/office. Second bedroom with en suite shower room and extensive range of fitted wardrobes.