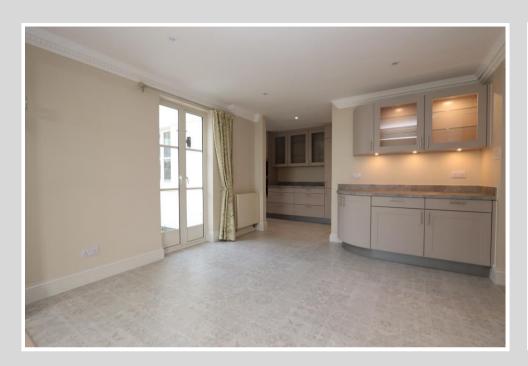

The apartment briefly comprises; Spacious entrance hall with ample storage, large sitting room with spectacular distant sea views and a large balcony, dining area, fully fitted eat-in kitchen, separate utility room, master suite with en suite bathroom, dressing area/office. Second bedroom with en suite shower room and extensive range of fitted wardrobes.