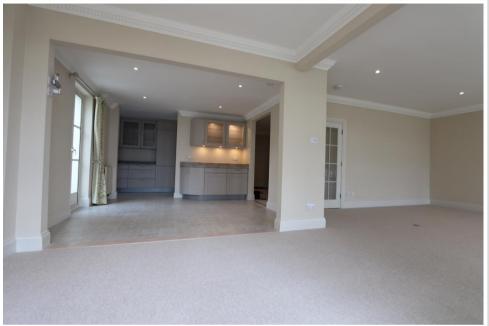

The apartment briefly comprises; Spacious entrance hall with ample storage, large sitting room with spectacular distant sea views and a large balcony, dining area, fully fitted eat-in kitchen, separate utility room, master suite with en suite bathroom, dressing area/office. Second bedroom with en suite shower room and extensive range of fitted wardrobes.