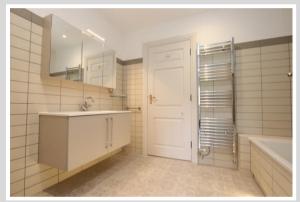

The apartment briefly comprises; Spacious entrance hall with ample storage, large sitting room with spectacular distant sea views and a large balcony, dining area, fully fitted eat-in kitchen, separate utility room, master suite with en suite bathroom, dressing area/office. Second bedroom with en suite shower room and extensive range of fitted wardrobes.