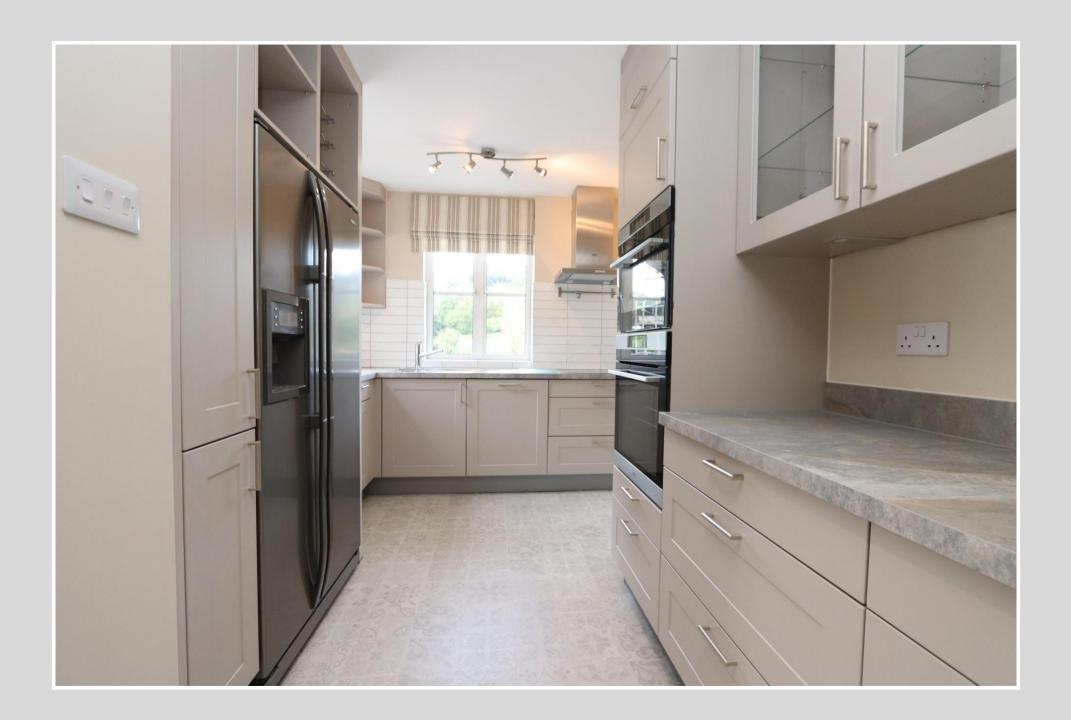

The apartment briefly comprises; Spacious entrance hall with ample storage, large sitting room with spectacular distant sea views and a large balcony, dining area, fully fitted eat-in kitchen, separate utility room, master suite with en suite bathroom, dressing area/office. Second bedroom with en suite shower room and extensive range of fitted wardrobes.