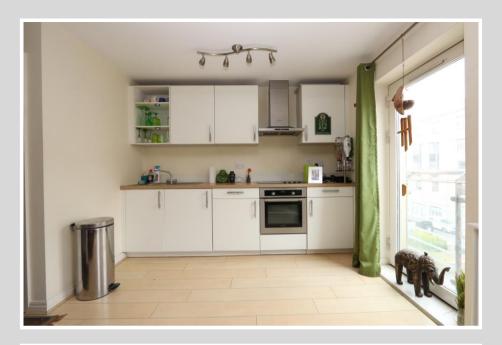

Viewing is highly recommended by Vendors Sole Agent

Comprising: Entrance hall, Light and Bright open plan living with Juliet balcony, Double bedroom, Bathroom with shower over bath, Utility cupboard with storage.