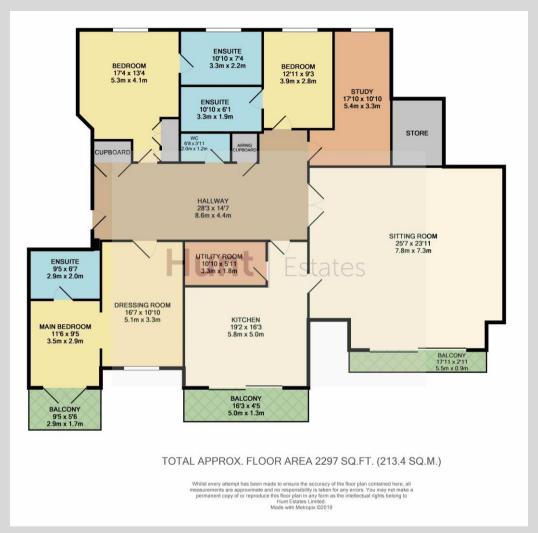

Briefly Comprises: hallway with storage cupboard and video intercom access. Large sitting/dining room with access to a balcony, eat in kitchen with access to a balcony, utility room, cloakroom, main bedroom with large dressing room, en suite bathroom and access to a balcony, 2 further double bedrooms both en suite plus a study and with a large storeroom.

Magnificent sea views

Over 2,200 sq ft.

Direct beach access

3 south facing balconies

All bedrooms en suite

Services: All mains, no gas

Parking: 2 side by side

Category: Flying freehold & Entitled