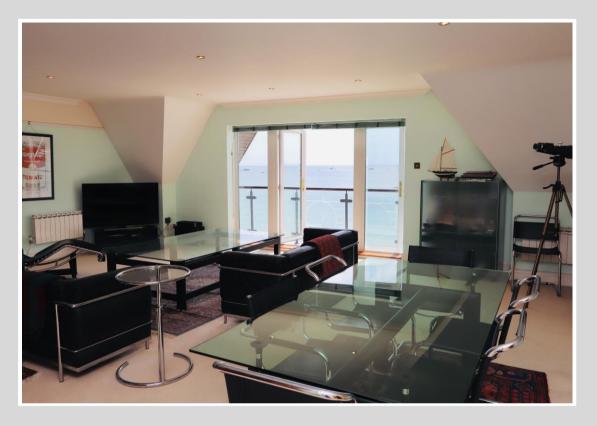

## Hunt Estates

St Clement £1,095,000

3 bedroom seafront apartment in prestigious development

This exceptional 3 bedroom apartment is situated in the much sought after development, Millennium Court. Offering magnificent views, the bright and extremely spacious accommodation totaling over 2,200 sq ft. is offered in good condition throughout. The apartment benefits from 3 south facing balconies which are accessed from the sitting/diner, kitchen and main bedroom.

Briefly Comprises: hallway with storage cupboard and video intercom access. Large sitting/dining room with access to a balcony, eat in kitchen with access to a balcony, utility room, cloakroom, main bedroom with large dressing room, en suite bathroom and access to a balcony, 2 further double bedrooms both en suite plus a study and with a large storeroom.