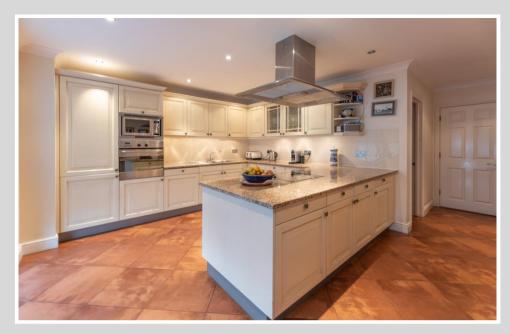

Briefly Comprises: hallway with storage cupboard and video intercom access. Large sitting/dining room with access to a balcony, eat in kitchen with access to a balcony, utility room, cloakroom, main bedroom with large dressing room, en suite bathroom and access to a balcony, 2 further double bedrooms both en suite plus a study and with a large storeroom.