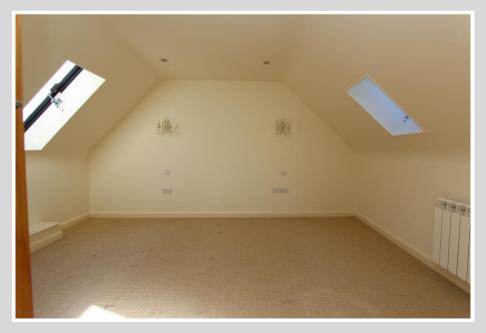

Comprising: Entrance hall, Large eat-in kitchen with integrated appliances, spacious lounge, cloakroom, two double bedrooms both with fitted wardrobes, house bathroom and cloakroom.

Services: Electric heating, under floor heating in cloakroom and kitchen