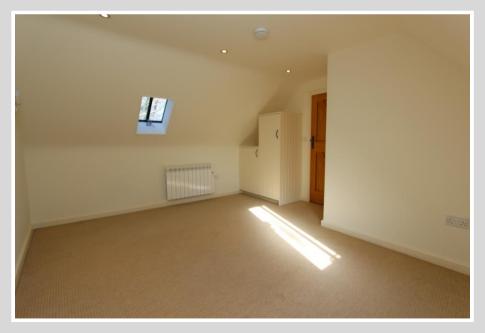

Comprising: Entrance hall, Large eat-in kitchen with integrated appliances, spacious lounge, cloakroom, two double bedrooms both with fitted wardrobes, house bathroom and cloakroom.

Services: Electric heating, under floor heating in cloakroom and kitchen