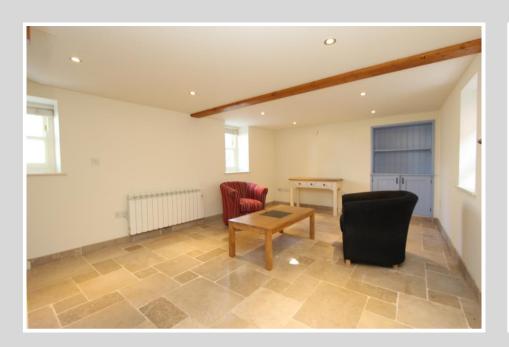

Comprising: Entrance hall, Large eat-in kitchen with integrated appliances, spacious lounge, cloakroom, two double bedrooms both with fitted wardrobes, house bathroom and cloakroom.

Services: Electric heating, under floor heating in cloakroom and kitchen