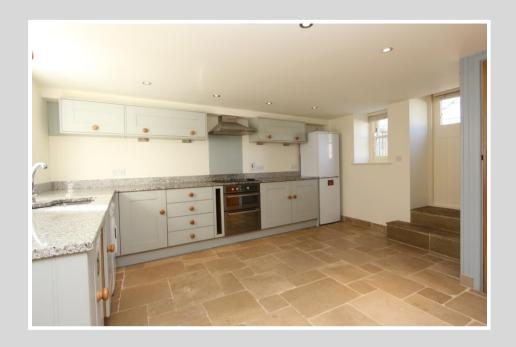

Comprising: Entrance hall, Large eat-in kitchen with integrated appliances, spacious lounge, cloakroom, two double bedrooms both with fitted wardrobes, house bathroom and cloakroom.

Services: Electric heating, under floor heating in cloakroom and kitchen