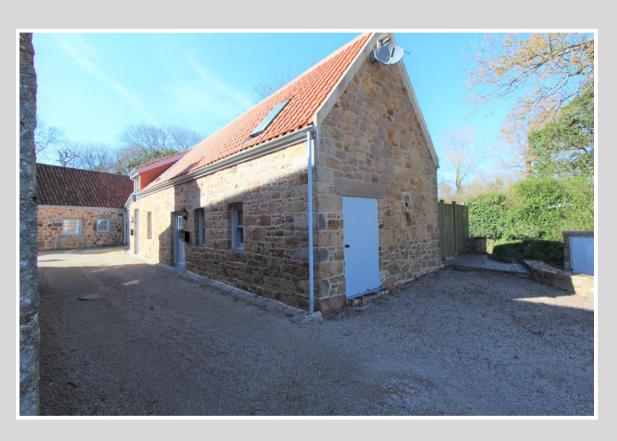

## Hunt Estates

St Mary £1,700 PCM

Delightful granite cottage in country location

Non Qualified-Registered

This beautifully presented home is situated in a quiet country lane in St Mary. Immaculate throughout, the property is ready to move into immediately. The enclosed private patio area is accessed from the kitchen, and is ideal for al-fresco entertaining and is safe for children or pets

Parking: Allocated parking for two cars

Category& Tenure: Non qualified/Registered

Pets by arrangement

Granite cottage

Quiet country location

Eat-in Kitchen

Immaculately presented

Two large double bedrooms