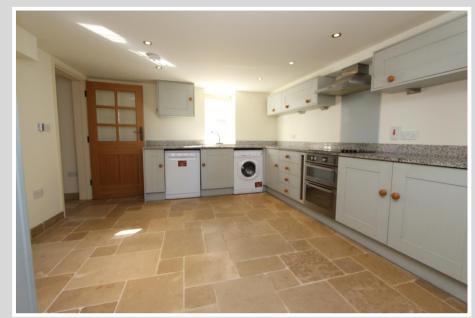

Comprising: Entrance hall, Large eat-in kitchen with integrated appliances, spacious lounge, cloakroom, two double bedrooms both with fitted wardrobes, house bathroom and cloakroom.

Services: Electric heating, under floor heating in cloakroom and kitchen