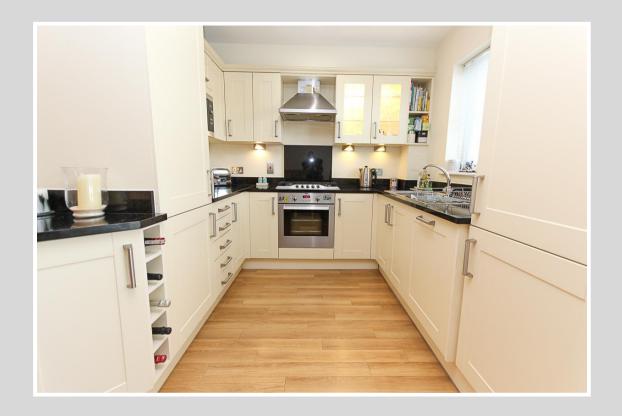

Single garage

Good sized roof terrace

This spacious 3 bedroom/4 bathroom semi detached town house is offered in immaculate condition throughout.

The accommodation is arranged over 4 floors, and briefly comprises; Entrance hall, double bedroom with en suite shower room and access to single garage with utility area. First floor with 2 further double bedrooms both en suite, second floor with good sized U shaped lounge/dining room and kitchen with granite work surfaces and fully fitted appliances. The fourth floor leads to a study area with a further shower room and access to a good sized roof terrace. The property further benefits from allocated parking for 2 cars plus visitor parking.