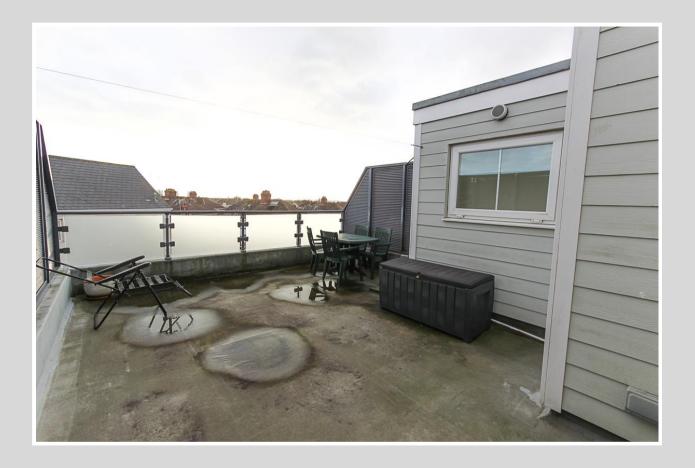

Single garage

Good sized roof terrace

This spacious 3 bedroom/4 bathroom semi detached town house is offered in immaculate condition throughout.

The accommodation is arranged over 4 floors, and briefly comprises; Entrance hall, double bedroom with en suite shower room and access to single garage with utility area. First floor with 2 further double bedrooms both en suite, second floor with good sized U shaped lounge/dining room and kitchen with granite work surfaces and fully fitted appliances. The fourth floor leads to a study area with a further shower room and access to a good sized roof terrace. The property further benefits from allocated parking for 2 cars plus visitor parking.