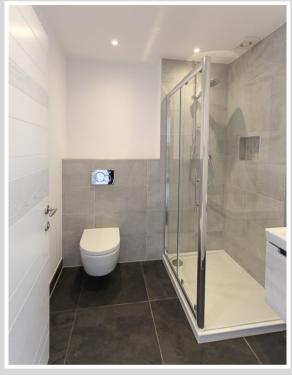

Comprises: Large open plan living room/kitchen with integrated Bosch appliances, master bedroom with en-suite shower room, 2nd double bedroom, house bathroom, utility room and sea facing balcony, perfect for warm summer evenings.