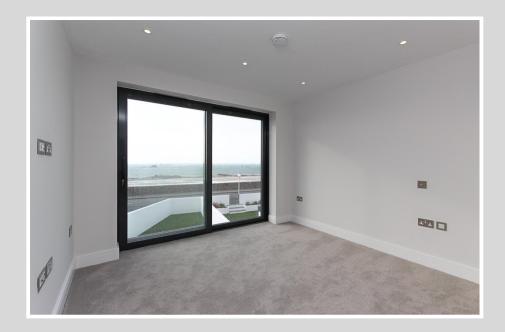

Comprises: Large open plan living room/kitchen with integrated Bosch appliances, master bedroom with en-suite shower room, 2nd double bedroom, house bathroom, utility room and sea facing balcony, perfect for warm summer evenings.