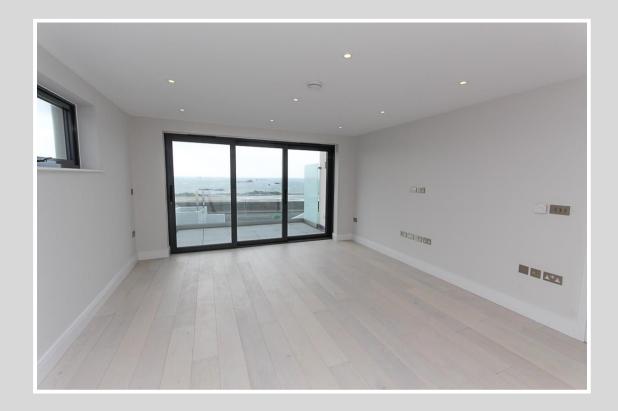

## Hunt Estates

St Clement £2,000 PCM

Immaculate apartment situated on the coast road

Open plan lounge/kitchen

Master bedroom with en suite

Further double bedroom

Balcony with beautiful sea views

2 designated parking spaces

Comprises: Large open plan living room/kitchen with integrated Bosch appliances, master bedroom with en-suite shower room, 2nd double bedroom, house bathroom, utility room and sea facing balcony, perfect for warm summer evenings.