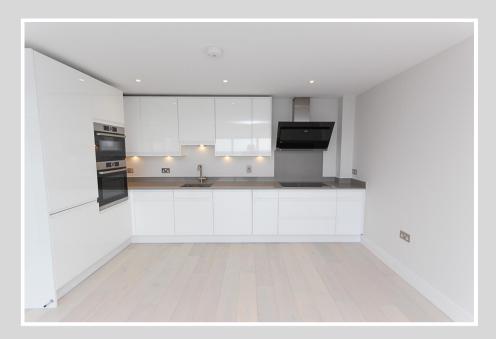

Comprises: Large open plan living room/kitchen with integrated Bosch appliances, master bedroom with en-suite shower room, 2nd double bedroom, house bathroom, utility room and sea facing balcony, perfect for warm summer evenings.