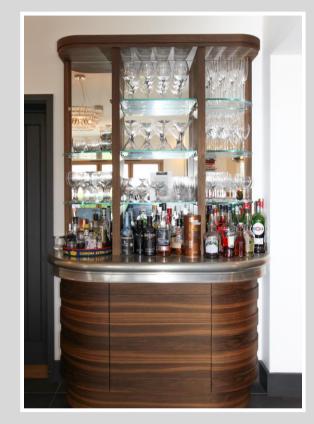

The heart of the home is the spacious Artizen kitchen/diner which flows seamlessly through to the TV room and further to the formal sitting room and conservatory, providing the ultimate social space for family and friends.