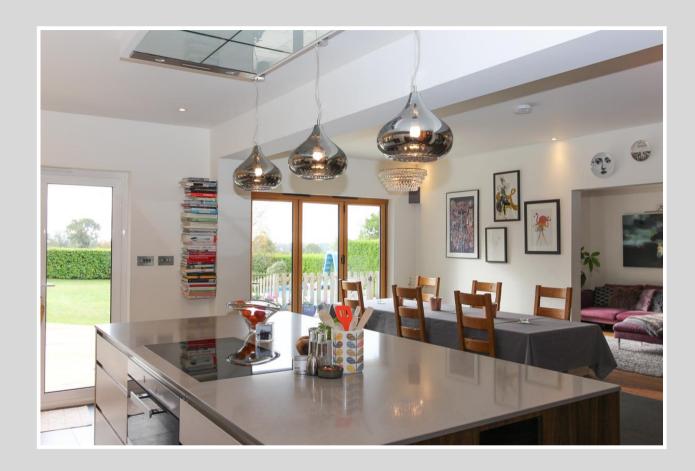

The heart of the home is the spacious Artizen kitchen/diner which flows seamlessly through to the TV room and further to the formal sitting room and conservatory, providing the ultimate social space for family and friends.

Comprises: Spacious entrance hall, sitting room with wood burner, TV room, kitchen/diner with two sets of bi fold doors to the garden, utility, office/play room, conservatory, shower room/W.C., gym/guest room and large single integral garage.