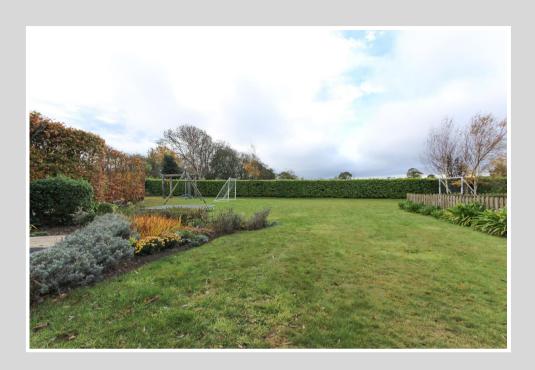

Exterior: Large south facing enclosed garden mainly laid to lawn with low maintenance well planted borders, patio area, sunken trampoline and fenced in swimming pool with electric pool cover, diving board and slide. There is a large single garage and parking for a further five cars.