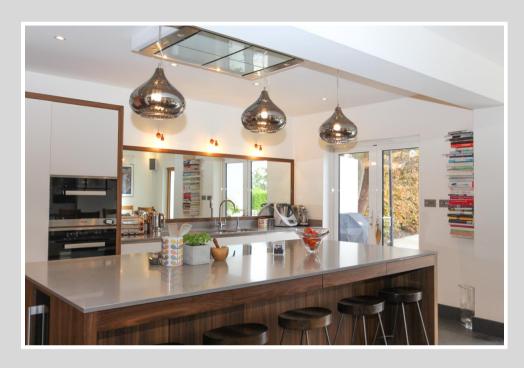

The heart of the home is the spacious Artizen kitchen/diner which flows seamlessly through to the TV room and further to the formal sitting room and conservatory, providing the ultimate social space for family and friends.

Comprises: Spacious entrance hall, sitting room with wood burner, TV room, kitchen/diner with two sets of bi fold doors to the garden, utility, office/play room, conservatory, shower room/W.C., gym/guest room and large single integral garage.