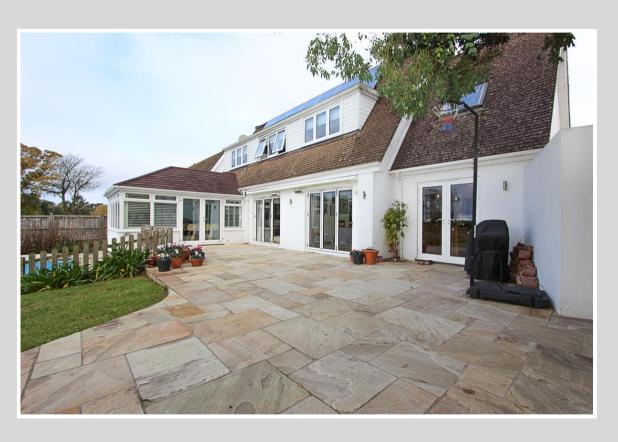

Master bedroom suite

Further en suite bedroom

Safe enclosed garden

Outdoor swimming pool

Parking for 6 cars

Set in the rural parish of Trinity this delightful home has been completely modernised over recent years to create a large family home with great flow.

Exterior: Large south facing enclosed garden mainly laid to lawn with low maintenance well planted borders, patio area, sunken trampoline and fenced in swimming pool with electric pool cover, diving board and slide. There is a large single garage and parking for a further five cars.