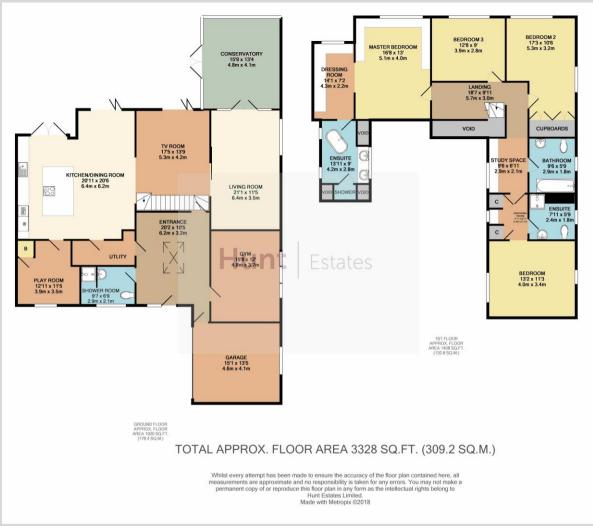

Comprises: Spacious entrance hall, sitting room with wood burner, TV room, kitchen/diner with two sets of bi fold doors to the garden, utility, office/play room, conservatory, shower room/W.C., gym/guest room and large single integral garage.

First Floor: Master bedroom with quality fitted wardrobes, a walk through dressing room and a stylish en suite bathroom, second double bedroom with dressing room and en suite shower room, two further bedrooms with rural outlook and far reaching views, and a house bathroom.