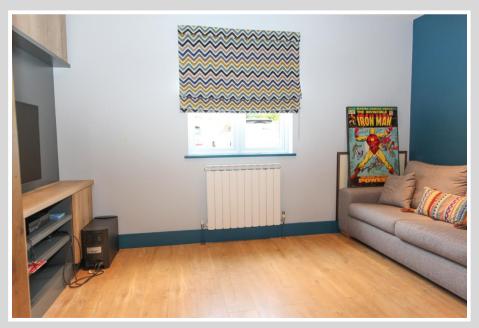

The heart of the home is the spacious Artizen kitchen/diner which flows seamlessly through to the TV room and further to the formal sitting room and conservatory, providing the ultimate social space for family and friends.

Comprises: Spacious entrance hall, sitting room with wood burner, TV room, kitchen/diner with two sets of bi fold doors to the garden, utility, office/play room, conservatory, shower room/W.C., gym/guest room and large single integral garage.