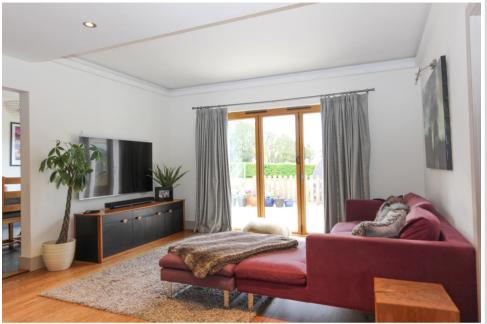

The heart of the home is the spacious Artizen kitchen/diner which flows seamlessly through to the TV room and further to the formal sitting room and conservatory, providing the ultimate social space for family and friends.

Comprises: Spacious entrance hall, sitting room with wood burner, TV room, kitchen/diner with two sets of bi fold doors to the garden, utility, office/play room, conservatory, shower room/W.C., gym/guest room and large single integral garage.