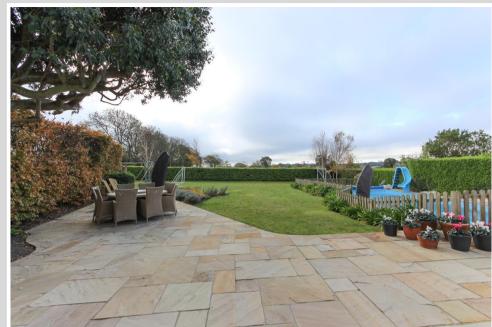

Exterior: Large south facing enclosed garden mainly laid to lawn with low maintenance well planted borders, patio area, sunken trampoline and fenced in swimming pool with electric pool cover, diving board and slide. There is a large single garage and parking for a further five cars.