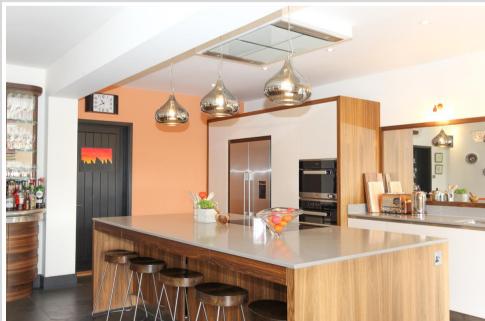

The heart of the home is the spacious Artizen kitchen/diner which flows seamlessly through to the TV room and further to the formal sitting room and conservatory, providing the ultimate social space for family and friends.

Comprises: Spacious entrance hall, sitting room with wood burner, TV room, kitchen/diner with two sets of bi fold doors to the garden, utility, office/play room, conservatory, shower room/W.C., gym/guest room and large single integral garage.