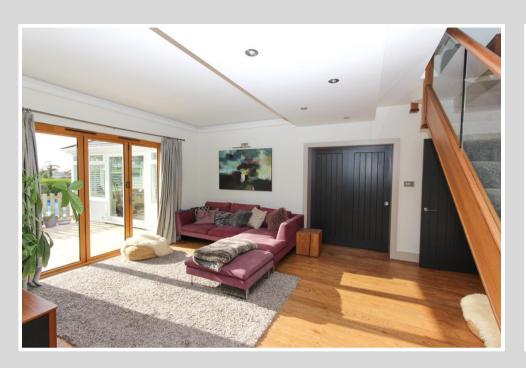

The heart of the home is the spacious Artizen kitchen/diner which flows seamlessly through to the TV room and further to the formal sitting room and conservatory, providing the ultimate social space for family and friends.

Comprises: Spacious entrance hall, sitting room with wood burner, TV room, kitchen/diner with two sets of bi fold doors to the garden, utility, office/play room, conservatory, shower room/W.C., gym/guest room and large single integral garage.