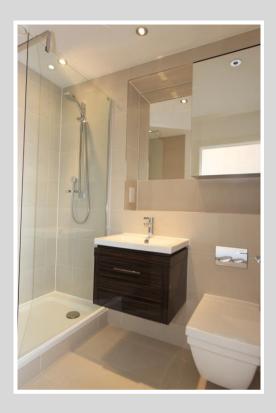

Comprises: Entrance hall with telephone entry system, storage cupboard, open plan living/dining/kitchen with integrated Miele appliances including a Nespresso coffee machine, master bedroom with en suite shower room and built in wardrobes, a further double bedroom with fitted wardrobes, a house bathroom and a storage cupboard plumbed for a washing machine. There is a full width west facing balcony accessible via both the living room and the master bedroom and secure undercover parking for one car.