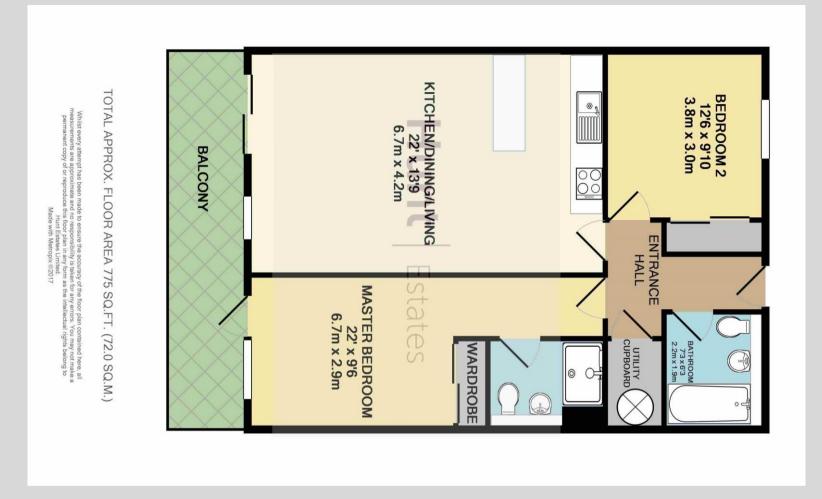

Comprises: Entrance hall with telephone entry system, storage cupboard, open plan living/dining/kitchen with integrated Miele appliances including a Nespresso coffee machine, master bedroom with en suite shower room and built in wardrobes, a further double bedroom with fitted wardrobes, a house bathroom and a storage cupboard plumbed for a washing machine. There is a full width west facing balcony accessible via both the living room and the master bedroom and secure undercover parking for one car.