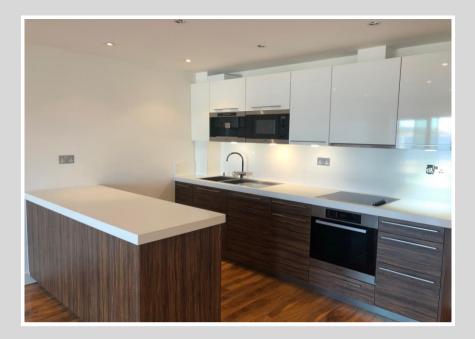

Comprises: Entrance hall with telephone entry system, storage cupboard, open plan living/dining/kitchen with integrated Miele appliances including a Nespresso coffee machine, master bedroom with en suite shower room and built in wardrobes, a further double bedroom with fitted wardrobes, a house bathroom and a storage cupboard plumbed for a washing machine. There is a full width west facing balcony accessible via both the living room and the master bedroom and secure undercover parking for one car.