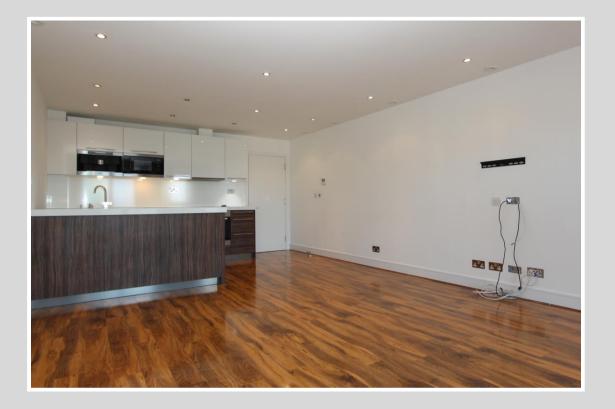

Comprises: Entrance hall with telephone entry system, storage cupboard, open plan living/dining/kitchen with integrated Miele appliances including a Nespresso coffee machine, master bedroom with en suite shower room and built in wardrobes, a further double bedroom with fitted wardrobes, a house bathroom and a storage cupboard plumbed for a washing machine. There is a full width west facing balcony accessible via both the living room and the master bedroom and secure undercover parking for one car.