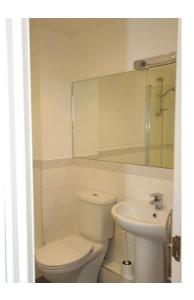

# One bedroom town apartment with parking

A conveniently located 1 bedroom apartment with fully fitted kitchen ideal for a single professional or couple.

The kitchen has fully integrated appliances with double doors opening into the lounge, the bathroom has a bath with wall mounted shower head and the generous storage cupboard in the hallway is a welcome addition.

This apartment forms part of a desirable building with interior atrium and offers the ability to walk to work, and St Helier town centre with ease.

Comprising: Entrance hall, large walk-in cupboard, bathroom, double bedroom, lounge with doors to kitchen.