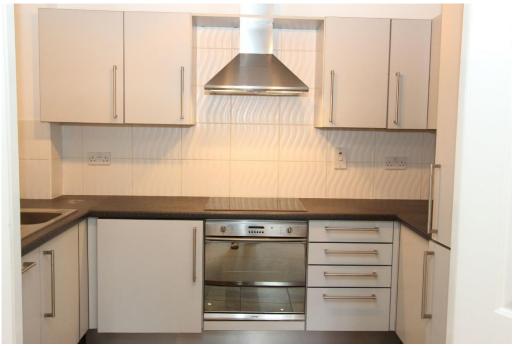

# One bedroom town apartment with parking

A conveniently located 1 bedroom apartment with fully fitted kitchen ideal for a single professional or couple.

The kitchen has fully integrated appliances with double doors opening into the lounge, the bathroom has a bath with wall mounted shower head and the generous storage cupboard in the hallway is a welcome addition.