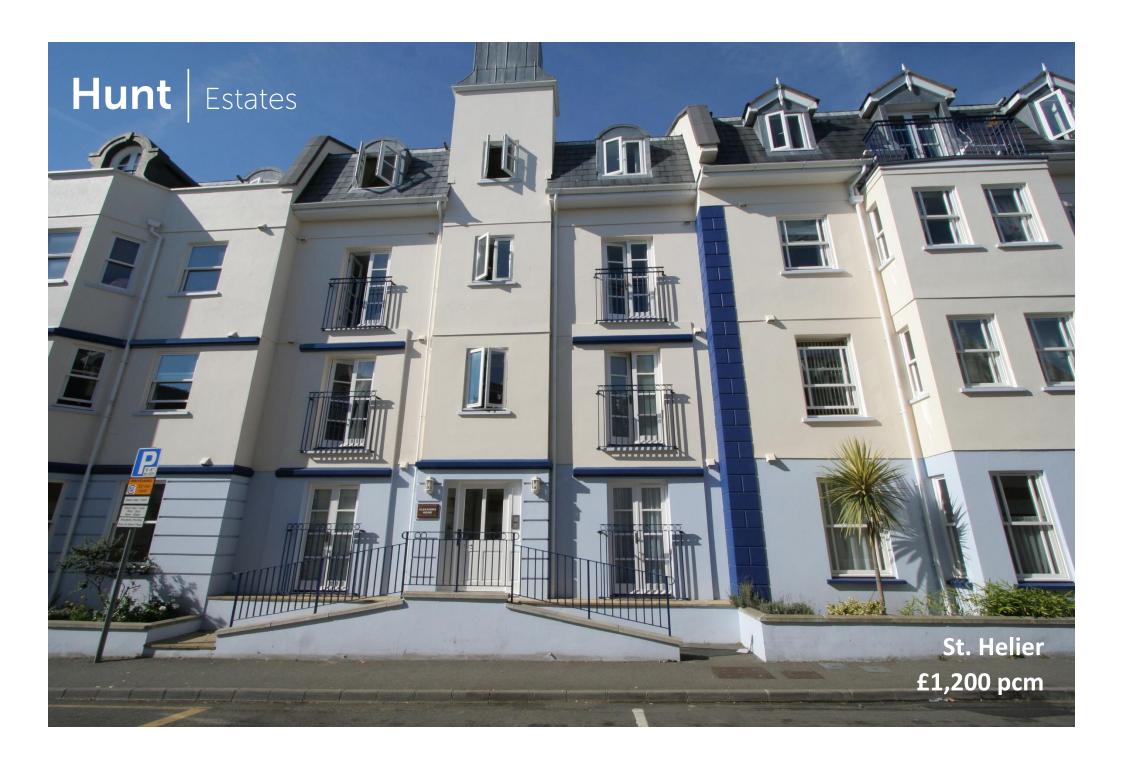

# One bedroom town apartment with parking

A conveniently located 1 bedroom apartment with fully fitted kitchen ideal for a single professional or couple.

The kitchen has fully integrated appliances with double doors opening into the lounge, the bathroom has a bath with wall mounted shower head and the generous storage cupboard in the hallway is a welcome addition.

This apartment forms part of a desirable building with interior atrium and offers the ability to walk to work, and St Helier town centre with ease.

Comprising: Entrance hall, large walk-in cupboard, bathroom, double bedroom, lounge with doors to kitchen.