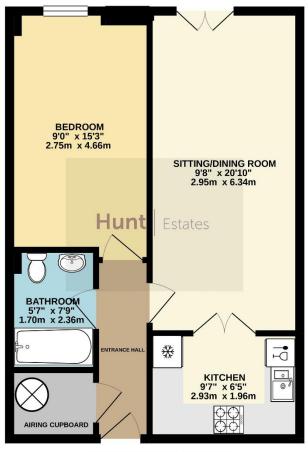

This apartment forms part of a desirable building with interior atrium and offers the ability to walk to work, and St Helier town centre with ease.

Comprising: Entrance hall, large walk-in cupboard, bathroom, double bedroom, lounge with doors to kitchen.

#### GROUND FLOOR 512 sq.ft. (47.6 sq.m.) approx.

Disclaimer: The agent has not tested any apparatus, equipment, fixtures and fittings or services and so cannot verify that they are in working order or fit for purpose. A buyer is advised to obtain verification from their advocate or surveyor. References to the tenure of a property are based on information supplied by the seller. The agent has not had sight of the title documents. A buyer is advised to obtain verification from their advocate. Items shown in photographs are not included unless specifically mentioned within the sales particulars. They may however be available by separate negotiation. An inventory of the contents to be included in the transaction, will be compiled once the sale is agreed. Buyers must check the availability of any property and make an appointment to view before embarking on any journey to see a property. All measurements are approximate.