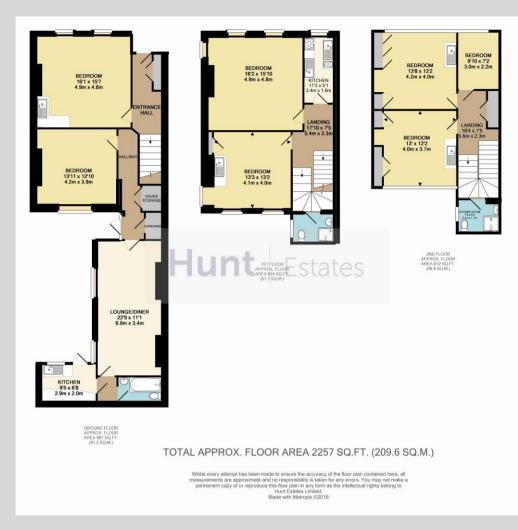

## Large Victorian house

Walk to work

Main house 6 rooms

Near all amenities

Separate 1 bedroom flat

2257 sq ft

Secure parking

Motivated Vendor

Versatile accommodation

This substantial home is conveniently located in St. Helier. There are many amenities close by making it perfect for easy town living with no need to take the car or worry about parking. The property is currently divided into the main house with six rooms and a separate one bedroom flat. The property is some 2257 sq ft offering all the space a family may require. To the rear of the property is a roller shutter door leading to the courtyard where there is space to park one car. Externally the property has been painted and well maintained.

The main house comprises: Entrance hall, reception room, there are 5 bedrooms, 2 bathrooms and a kitchen set over two further floors.

The flat comprises: Lounge/diner, kitchen, bedroom and bathroom.